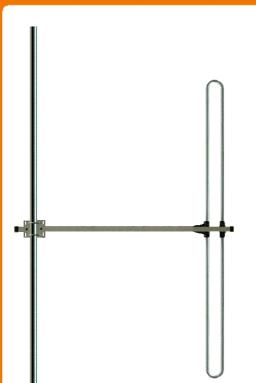

## FD-100 (88 - 100 MHz.) FOLDED DIPOLE ANTENNA

ALL FOLDED DIPOLE & DIPOLE ARRAYS ARE AVAILABLE IN STAINLESS STEEL ON REQUEST.

HIGH POWER VERSIONS ARE AVAILABLE ON REQUEST.

ANY CONNECTOR CAN BE FITTED ONTO THE FEED POINT OF THE ANTENNA OR ANTENNA ARRAY ON REQUEST.

DIPOLES CAN BE MOULDED ONTO THE PHASING HARNESS ON REQUEST TO MINIMIZE LOSSES.

ELECTRICAL DOWN-TILTING CAN BE DONE ON DIPOLE ARRAYS.

FEED POINT TO RADIATOR IS INJECTION MOULDED TO AVOID WATER INGRESS TO ANTENNA.