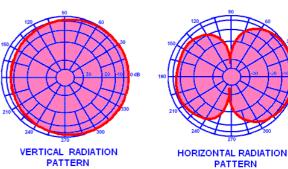

| FD-100            | UNITY          | 88 - 108         | <1.5:1            | 500                 | 50                | 165                       | 20MHz.                      | 2.4                 | N MALE           | 1340                       | 1250                    |
|-------------------|----------------|------------------|-------------------|---------------------|-------------------|---------------------------|-----------------------------|---------------------|------------------|----------------------------|-------------------------|
| RFI ORDER<br>CODE | GAIN<br>IN dBi | FREQ.<br>IN MHz. | VSWR<br>@<br>RES. | POWER<br>IN<br>WATT | IMP.<br>IN<br>OHM | WIND<br>LOAD<br>@45MS (N) | BAND<br>WIDTH<br>@<br>1.5:1 | WEIGHT<br>IN<br>Kg. | TERMI-<br>NATION | TOTAL<br>LENGTH<br>In Met. | BOOM<br>LENGTH<br>In mm |