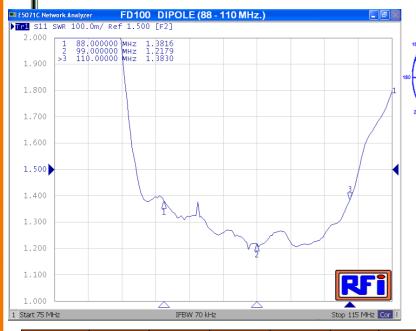

| FD-100            | UNITY          | 88 - 108         | <1.5:1            | 500                 | 50                | 165                       | 20MHz.                      | 2.4                 | N MALE           | 1340                       | 1250                    |
|-------------------|----------------|------------------|-------------------|---------------------|-------------------|---------------------------|-----------------------------|---------------------|------------------|----------------------------|-------------------------|
| RFI ORDER<br>CODE | GAIN<br>IN dBi | FREQ.<br>IN MHz. | VSWR<br>@<br>RES. | POWER<br>IN<br>WATT | IMP.<br>IN<br>OHM | WIND<br>LOAD<br>@45MS (N) | BAND<br>WIDTH<br>@<br>1.5:1 | WEIGHT<br>IN<br>Kg. | TERMI-<br>NATION | TOTAL<br>LENGTH<br>In Met. | BOOM<br>LENGTH<br>In mm |